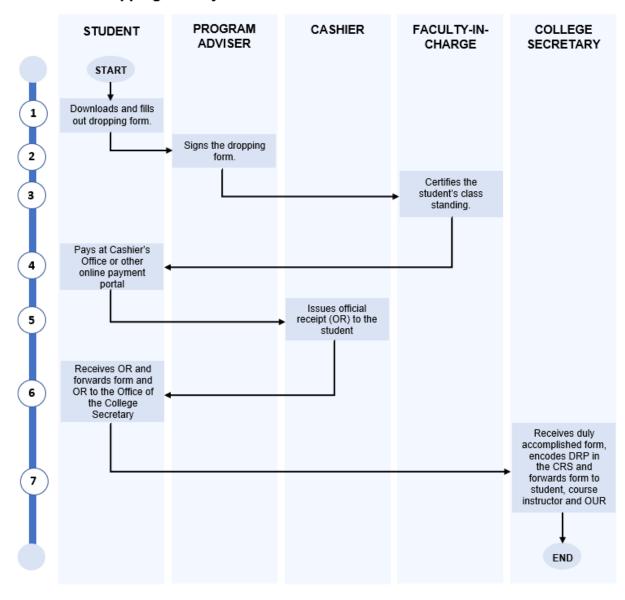

1975).                                                                                                                          | the 884 <sup>th</sup> BOR meeting, 31 March 1977).                 |
|                                                                                                                                                                    | 2(                                                                 |
| Student's C                                                                                                                                                        | Conforme                                                           |

2. Original copy shall remain with the OUR. Furnish copies for OCS, Instructor, and Student.

## Flowchart Dropping of Subject